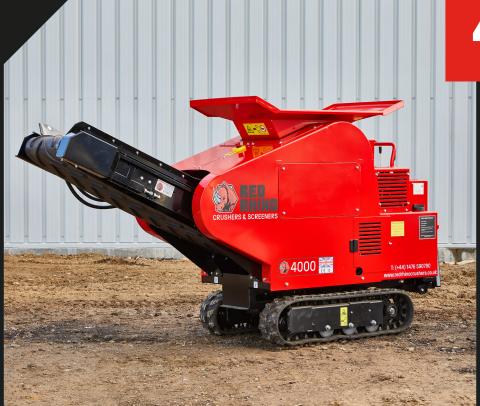

## 4000

The 4000 is a 400mm x 170mm jaw action crusher. Instant hydraulic adjustable jaws allow output product sizes to range from 20mm up to 80mm. Dust suppression is fitted as standard, by means of fine water spray nozzles utilising standard domestic hose pressure.

The 4000 can pass through a doorway meaning back garden sites and awkward access areas can still be accessed. They make light work of reinforced concrete, brick, porcelain, glass and other aggregate type products.

## STANDARD FEATURES

| Jaw aperture   400mm x 170mm       |
|------------------------------------|
| Average product size   20mm - 80mm |
| Hydraulic Powered                  |
| Kubota 2cyl 10.8KW 14.6HP          |
|                                    |

## DIMENSIONS

| Length         | 3,260mm |
|----------------|---------|
| Width          | 780mm   |
| Loading Height | 1,600mm |
| Weight         | 1,400kg |

To find out more about our 4000 and range of crushers, visit REDRHINOCRUSHERS.CO.UK